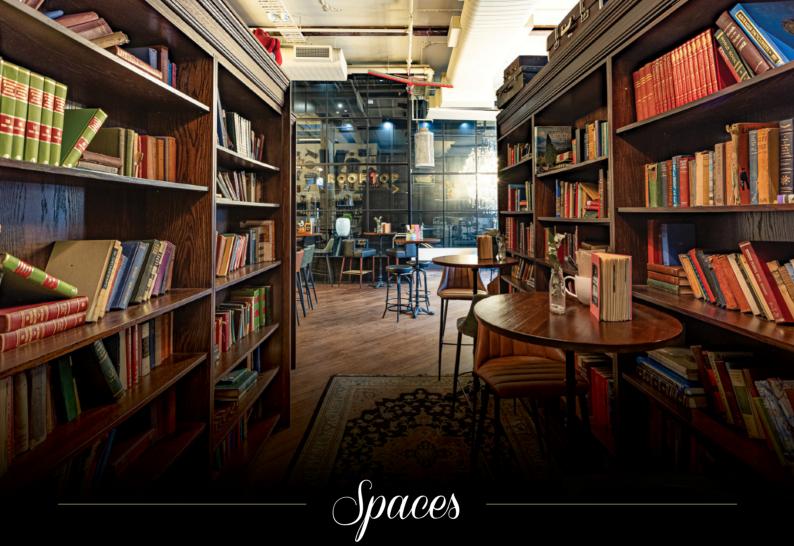

## FUNCTIONS & EVENTS

Welcome to State of Grace!

Conveniently located at the top end of the city, enter State of Grace Melbourne - back as you once knew & loved (oh, the things we got up to).

The new residency offers a bustling restaurant on street level with a little European flavor, hidden Cellar Bar, and Rooftop. Revealing a certain character as you step inside, overly eclectic styling sets this unique venue apart.

The luxurious and sophisticated setting creates an ambiance like no other. And the adventure doesn't stop there... sneak past the hidden entrance into a cellar bar unmatched in this city.

Wow your guests with a cocktail party like no other - it's in Fall From Grace where the fun really begins. With a top quality, European-inspired menu and unique setting, State of Grace is the ideal location for your next corporate or private event.

## FALL FROM GRACE

Standing capacity: 180

The hidden cellar bar is certainly no stranger to a cocktail experiment or two. Sneak past the library, find the secret door and descend down the staircase into a cellar bar unmatched in this city. Delectable canapés and an extensive drinks menu can be enjoyed in our vintage, candle-lit lounge areas nearby the attention-seeking bar. Book the space exclusively for a private party like no other.