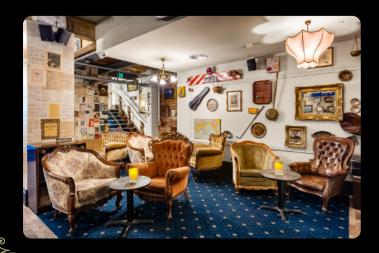

The luxurious and sophisticated setting creates an ambiance like no other. And the adventure doesn't stop there... sneak past the hidden entrance into a cellar bar unmatched in this city.

Wow your guests with a cocktail party like no other - it's in Fall From Grace where the fun really begins. With a top quality, European-inspired menu and unique setting, State of Grace is the ideal location for your next corporate or private event.

## FALL FROM GRACE

Standing capacity: 180

The hidden cellar bar is certainly no stranger to a cocktail experiment or two. Sneak past the library, find the secret door and descend down the staircase into a cellar bar unmatched in this city. Delectable canapés and an extensive drinks menu can be enjoyed in our vintage, candle-lit lounge areas nearby the attention-seeking bar. Book the space exclusively for a private party like no other.