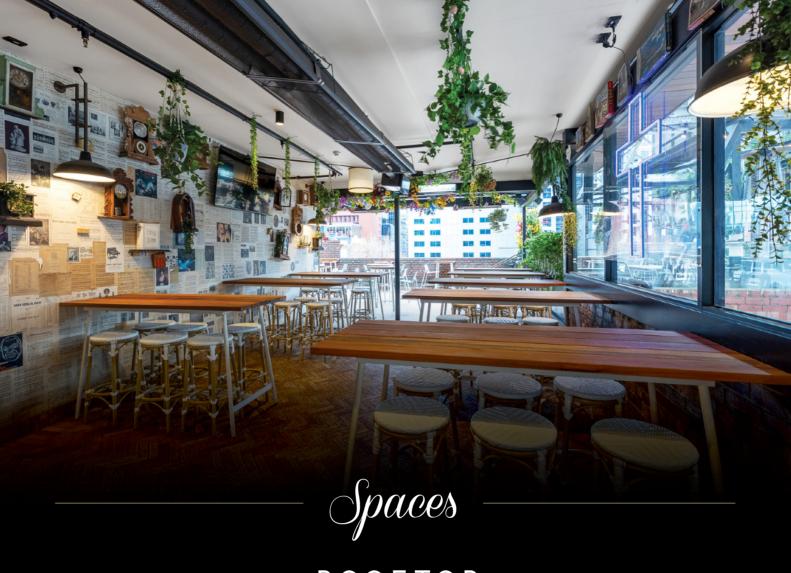

## ROOFTOP

Standing capacity: 200

Discover the heavenly world above, on State of Grace Rooftop. Settle in and soak up the views overlooking our much loved city. Up here, things are a little different, a little casual if you please – think pizza, share plates, cured meat boards, haloumi, rustic fries...the perfect spot to guzzle & graze.

With the bar serving a range of expertly made cocktails plus tap beers, tinnies and more, say hello to your new regular, and the perfect spot for a very-Melbourne event.

Area bookings for large groups available – enquire for details.