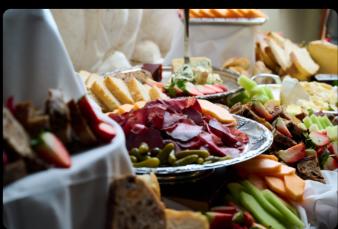

A Grazing Station at State of Grace is an indulgent display of Australian and European cheeses, quality cured meats, dried and fresh fruit, olives, crackers, breads and more. (GFO, VO) (Minimum 100 guests)