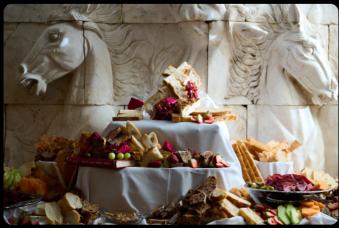

A Grazing Station at State of Grace is an indulgent display of Australian and European cheeses, quality cured meats, dried and fresh fruit, olives, crackers, breads and more. (GFO, VO) (Minimum 100 guests)