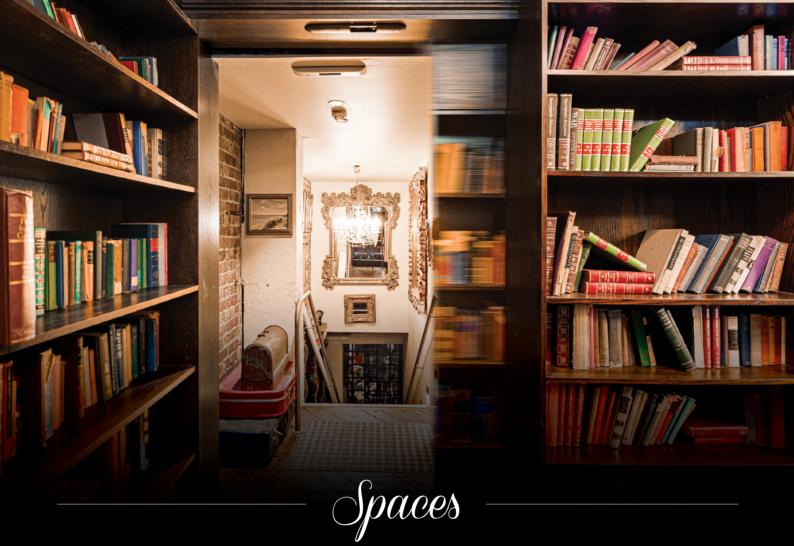

## FALL FROM GRACE

Standing capacity: 180

The hidden cellar bar is certainly no stranger to a cocktail experiment or two. Sneak past the library, find the secret door and descend down the staircase into a cellar bar unmatched in this city. Delectable canapés and an extensive drinks menu can be enjoyed in our vintage, candle-lit lounge areas nearby the attention-seeking bar. Book the space exclusively for a private party like no other.

Area bookings for large groups available – enquire for details.