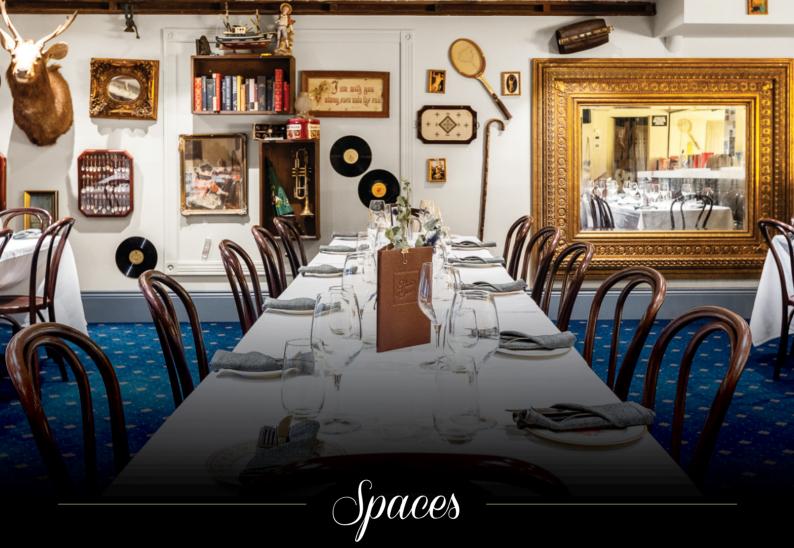

## MEZZANINE

Seated capacity: 45

Dine in the mezzanine perched high above in your own private nook, allowing you to soak up the atmosphere with a view of the sparkling chandeliers below. From a two course lunch to a lavish four course dining experience - business or pleasure. State of Grace offers a unique space and beautifully presented European menu to create a bespoke event, not to be forgotten by your guests.