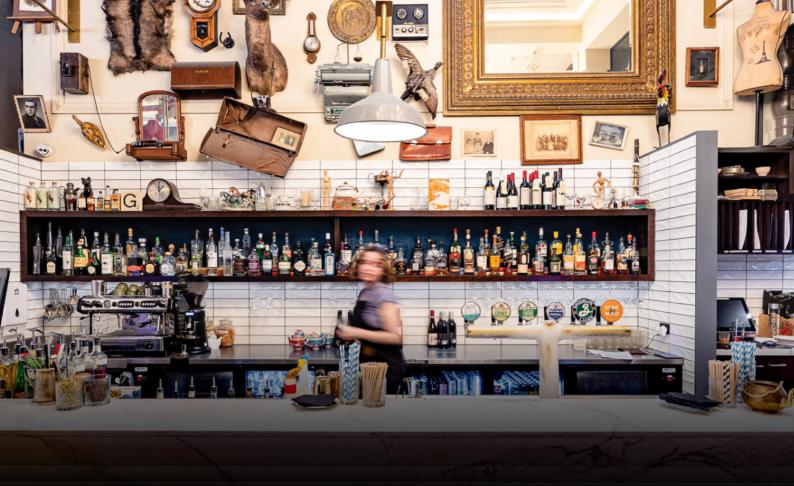

## STREET LEVEL

Standing capacity: 150

Enjoy premium beverages & canapés in the street level bar under the sparkling chandeliers. With ceiling high windows that span across the room, with a view onto bustling King St, this space has it all. Perfect for your next cocktail affair, with direct bar access and a uniquely presented space.

## FALL FROM GRACE

Standing capacity: 180

The hidden cellar bar is certainly no stranger to a cocktail experiment or two. Sneak past the library, find the secret door and descend down the staircase into a cellar bar unmatched in this city. Delectable canapés and an extensive drinks menu can be enjoyed in our vintage, candle-lit lounge areas nearby the attention-seeking bar. Book the space exclusively for a private party like no other.