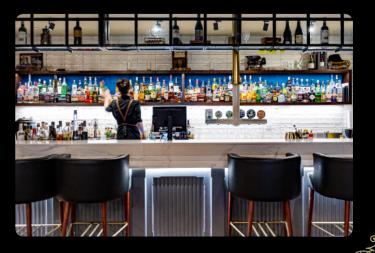

## STREET LEVEL

Standing capacity: 150

Enjoy premium beverages & canapés in the street level bar under the sparkling chandeliers. With ceiling high windows that span across the room, with a view onto bustling King St, this space has it all. Perfect for your next cocktail affair, with direct bar access and a uniquely presented space.