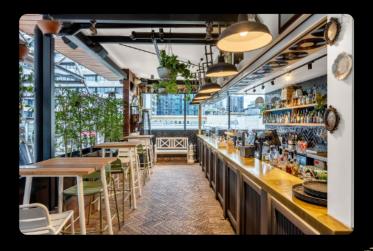

## FUNCTIONS & EVENTS

Welcome to State of Grace!

Conveniently located at the top end of the city, enter State of Grace Melbourne - back as you once knew & loved (oh, the things we got up to).

The new residency offers a bustling restaurant on street level with a little European flavor, hidden Cellar Bar, and Rooftop. Revealing a certain character as you step inside, overly eclectic styling sets this unique venue apart.

## STREET LEVEL

Standing capacity: 150

Enjoy premium beverages & canapés in the street level bar under the sparkling chandeliers. With ceiling high windows that span across the room, with a view onto bustling King St, this space has it all. Perfect for your next cocktail affair, with direct bar access and a uniquely presented space.