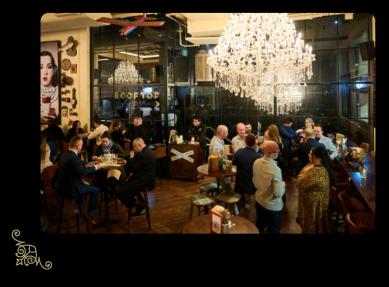

## STREET LEVEL

Standing capacity: 150

Enjoy premium beverages & canapés in the street level bar under the sparkling chandeliers. With ceiling high windows that span across the room, with a view onto bustling King St, this space has it all. Perfect for your next cocktail affair, with direct bar access and a uniquely presented space.

## ROOFTOP

Standing capacity: 200

Discover the heavenly world above, on State of Grace Rooftop. Settle in and soak up the views overlooking our much loved city. Up here, things are a little different, a little casual if you please – think pizza, share plates, cured meat boards, haloumi, rustic fries...the perfect spot to guzzle & graze.

With the bar serving a range of expertly made cocktails plus tap beers, tinnies and more, say hello to your new regular, and the perfect spot for a very-Melbourne event.

Area bookings for large groups available – enquire for details.