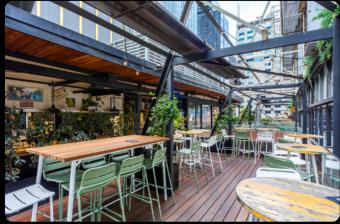

## ROOFTOP

Standing capacity: 200

Discover the heavenly world above, on State of Grace Rooftop. Settle in and soak up the views overlooking our much loved city. Up here, things are a little different, a little casual if you please – think pizza, share plates, cured meat boards, haloumi, rustic fries...the perfect spot to guzzle & graze.

With the bar serving a range of expertly made cocktails plus tap beers, tinnies and more, say hello to your new regular, and the perfect spot for a very-Melbourne event.

Area bookings for large groups available – enquire for details.